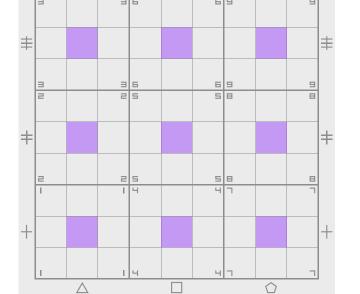

## ADD ONE OR MORE HOT ZONES.

|   | Ξ |          | Ξ | 6 | 6 | 9 |            | Ξ |   |
|---|---|----------|---|---|---|---|------------|---|---|
| ŧ |   |          |   |   |   |   |            |   | ŧ |
|   | 3 |          | Э | 6 | Б | 9 |            | 9 |   |
|   | 2 |          | 5 | 5 | 5 | Β |            | Β |   |
| + |   |          |   |   |   |   |            |   | + |
|   | 2 |          | 2 | 5 | 5 | B |            | 8 |   |
|   | I |          | I | ч | ч | ٦ |            | ٦ |   |
| + |   |          |   |   |   |   |            |   | + |
|   | I |          | I | ч | ч | 7 |            | г |   |
|   |   | $\wedge$ |   |   |   |   | $\bigcirc$ |   |   |