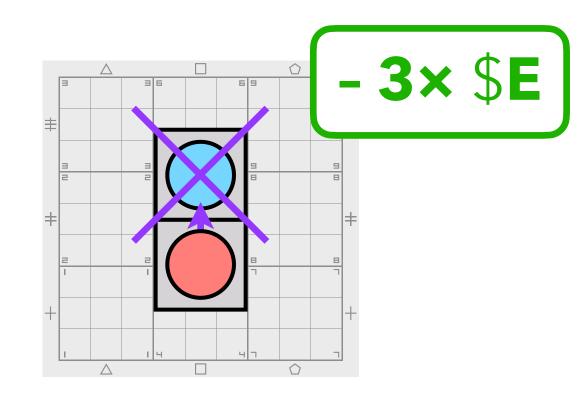

#### ADD VERTICAL ALIGNMENTS.

ALIGN New Product Alignment COLLECT \$A + SUM

\$A The cash amount that comes with the Operate action that creates the alignment. It could be +\$E for Downward, \$0 or -\$E for Laterally, and -\$E or -3×\$E for Upward.
The cash bonus for a new horizontal alignment of 3 or more neighboring products. For each product in the alignment, the player collects the cash amount indicated by the environment of its final (after the action) position.