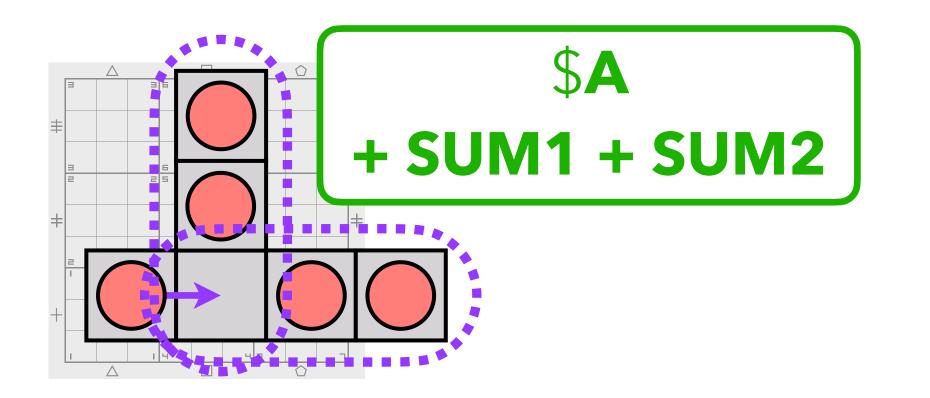

ALIGN Combination Alignment COLLECT \$A + SUM1 + SUM2

\$**E** 

#### ADD VERTICAL ALIGNMENTS.

ALIGN New Product Alignment COLLECT \$A + SUM

\$A The cash amount that comes with the Operate action that creates the alignment. It could be +\$E for Downward, \$0 or -\$E for Laterally, and -\$E or -3×\$E for Upward.
The cash bonus for a new horizontal alignment of 3 or more neighboring products. For each product in the alignment, the player collects the cash amount indicated by the environment of its final (after the action) position.

**SUM'** The cash bonus for the addition of 1 or more products to an existing alignment, thus expanding it. For each newly-added product, the player collects the cash amount indicated by the environment of its final (after the action)