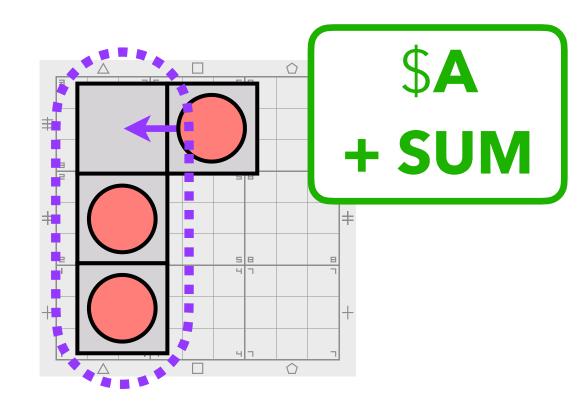

**SUM'** The cash bonus for the addition of 1 or more products to an existing alignment, thus expanding it. For each newly-added product, the player collects the cash amount indicated by the environment of its final (after the action)